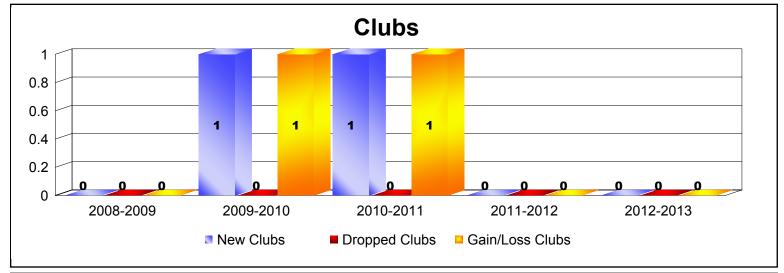

District 107 O

As of June 2013 Cumulative

| Year      | New<br>Clubs | Dropped<br>Clubs | Gain/<br>Loss<br>Clubs | New<br>Members | Charter<br>Members | Reinstate<br>Members | Transfer<br>Members | Total<br>Member<br>Added | Total<br>Members<br>Dropped | Gain/<br>Loss<br>Members |
|-----------|--------------|------------------|------------------------|----------------|--------------------|----------------------|---------------------|--------------------------|-----------------------------|--------------------------|
| 2008-2009 | 0            | 0                | 0                      | 60             | 0                  | 0                    | 2                   | 62                       | -88                         | -26                      |
| 2009-2010 | 1            | 0                | 1                      | 67             | 25                 | 0                    | 2                   | 94                       | -73                         | 21                       |
| 2010-2011 | 1            | 0                | 1                      | 87             | 31                 | 1                    | 3                   | 122                      | -148                        | -26                      |
| 2011-2012 | 0            | 0                | 0                      | 62             | 0                  | 2                    | 2                   | 66                       | -105                        | -39                      |
| 2012-2013 | 0            | 0                | 0                      | 68             | 0                  | 1                    | 2                   | 71                       | -86                         | -15                      |
| Average   | 0            | 0                | 0                      | 69             | 11                 | 1                    | 2                   | 83                       | -100                        | -17                      |