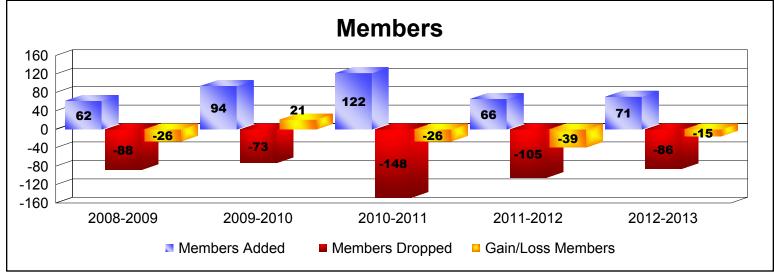

District 107 O

As of June 2013 Cumulative

| Year      | New<br>Clubs | Dropped<br>Clubs | Gain/<br>Loss<br>Clubs | New<br>Members | Charter<br>Members | Reinstate<br>Members | Transfer<br>Members | Total<br>Member<br>Added | Total<br>Members<br>Dropped | Gain/<br>Loss<br>Members |
|-----------|--------------|------------------|------------------------|----------------|--------------------|----------------------|---------------------|--------------------------|-----------------------------|--------------------------|
| 2008-2009 | 0            | 0                | 0                      | 60             | 0                  | 0                    | 2                   | 62                       | -88                         | -26                      |
| 2009-2010 | 1            | 0                | 1                      | 67             | 25                 | 0                    | 2                   | 94                       | -73                         | 21                       |
| 2010-2011 | 1            | 0                | 1                      | 87             | 31                 | 1                    | 3                   | 122                      | -148                        | -26                      |
| 2011-2012 | 0            | 0                | 0                      | 62             | 0                  | 2                    | 2                   | 66                       | -105                        | -39                      |
| 2012-2013 | 0            | 0                | 0                      | 68             | 0                  | 1                    | 2                   | 71                       | -86                         | -15                      |
| Average   | 0            | 0                | 0                      | 69             | 11                 | 1                    | 2                   | 83                       | -100                        | -17                      |